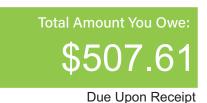

## Account Number: 1111111 | Statement Date: 10-29-2021

Thank you for choosing Main Line Health for your medical needs. Our records indicate that your insurance has processed your claim and the balance due is your responsibility. Please remit your balance of **\$507.61**. If you have been billed for more than one visit, your payment will be applied to the oldest amount due before it is applied to the most recent bill, unless otherwise specified. Payments received after the billing cycle will appear on your next statement.

Total Amount You Owe:

>

\$507.61

Due Upon Receipt

| NEW BALANCES                                 | Patient Name:                                            | Guarantor #111111 |
|----------------------------------------------|----------------------------------------------------------|-------------------|
| Hospital Charges                             |                                                          |                   |
| Account # 2101338050   Service Date: 6/20/20 | 21 - 6/20/2021                                           |                   |
| Paoli Hospital                               |                                                          | Amount            |
| Total Charges                                |                                                          | \$4,377.00        |
| Insurance Payments & Credits                 |                                                          | \$0.00            |
| Adjustments                                  |                                                          | -\$3,377.00       |
| Patient Payments                             |                                                          | -\$492.39         |
| Balance                                      |                                                          | \$507.61          |
|                                              | <b>Overall Patient Responsibility for Hospital Servi</b> | ces \$507.61      |