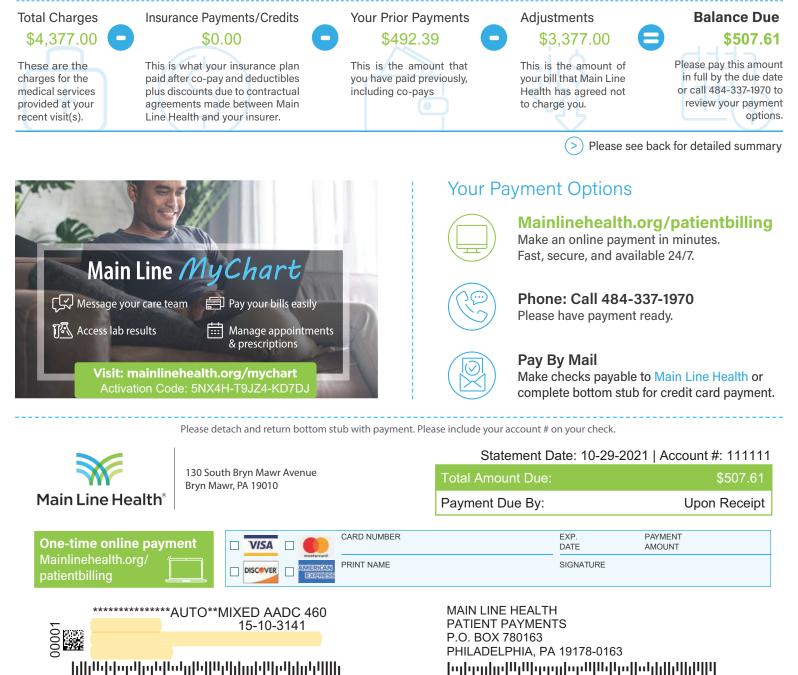

Total Amount You Owe:

>

\$507.61

Due Upon Receipt

| NEW BALANCES                                 | Patient Name:                                            | Guarantor #111111 |
|----------------------------------------------|----------------------------------------------------------|-------------------|
| Hospital Charges                             |                                                          |                   |
| Account # 2101338050   Service Date: 6/20/20 | 21 - 6/20/2021                                           |                   |
| Paoli Hospital                               |                                                          | Amount            |
| Total Charges                                |                                                          | \$4,377.00        |
| Insurance Payments & Credits                 |                                                          | \$0.00            |
| Adjustments                                  |                                                          | -\$3,377.00       |
| Patient Payments                             |                                                          | -\$492.39         |
| Balance                                      |                                                          | \$507.61          |
|                                              | <b>Overall Patient Responsibility for Hospital Servi</b> | ces \$507.61      |